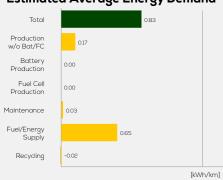

tem Power/Torque 140 kW/400 Nm

> Emissions Class Euro 6d-Temp

Declared Battery Capacity

Declared Electric Energy Consumption (WLTP)

Average | Best | Worst
Measured Electric Energy Consumption (Green NCAP Tests) n.a.

Declared Fuel Consumption (WLTP)

Average | Best | Worst

Measured Fuel Consumption (Green NCAP Tests) 5.2 | 4.5 | 6.4 |/100 km

#### **Process Chain - Diesel Powertrain**



## **Default Assessment Parameters**

Country | Electricity Mix EU Average

Vehicle | Battery Lifetime

Annual Kilometers

Slow | Quick Charging



### Greenhouse Gas (GHG) Emissions

#### **Estimated Average GHG Emissions**



[g CO<sub>2</sub>-equivalent/km]

#### **GHG Emission Contributions**



#### **Total GHG Emissions**



# **Primary Energy Demand**

#### **Estimated Average Energy Demand**



#### **Energy Demand Contributions**



#### **Energy Source**