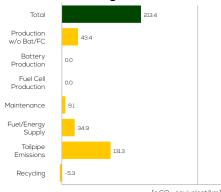

### Greenhouse Gas (GHG) Emissions

#### **Estimated Average GHG Emissions**

[g CO<sub>2</sub>-equivalent/km]

#### **Total GHG Emissions**