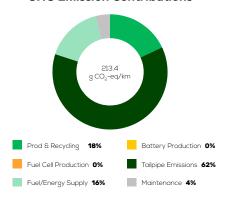

### Greenhouse Gas (GHG) Emissions

#### **GHG Emission Contributions**

#### **Total GHG Emissions**