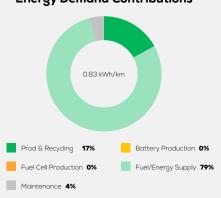

ons Class Euro 6d-Temp

Declared Battery Capacity

Declared Electric Energy Consumption (WLTP)

Average | Best | Worst
Measured Electric Energy Consumption (Green NCAP Tests) n.a.

Declared Fuel Consumption (WLTP)

Average | Best | Worst

Measured Fuel Consumption (Green NCAP Tests) 5.2 | 4.5 | 6.4 |/100 km

#### **Process Chain - Diesel Powertrain**



## **Default Assessment Parameters**

Country | Electricity Mix EU Average

Vehicle | Battery Lifetime

Annual Kilometers

Slow | Quick Charging



### Greenhouse Gas (GHG) Emissions

#### **Estimated Average GHG Emissions**



[g CO<sub>2</sub>-equivalent/km]

#### **GHG Emission Contributions**



#### **Total GHG Emissions**



# **Primary Energy Demand**

#### **Estimated Average Energy Demand**



#### **Energy Demand Contributions**



#### **Energy Source**