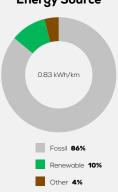

clared Battery Capacity

Declared Electric Energy Consumption (WLTP)

Average | Best | Worst
Measured Electric Energy Consumption (Green NCAP Tests) n.a.

Declared Fuel Consumption (WLTP)

Average | Best | Worst

Measured Fuel Consumption (Green NCAP Tests) 5.2 | 4.5 | 6.4 |/100 km

#### **Process Chain - Diesel Powertrain**



## **Default Assessment Parameters**

Country | Electricity Mix EU Average

Vehicle | Battery Lifetime

Annual Kilometers

Slow | Quick Charging



### Greenhouse Gas (GHG) Emissions

#### **Estimated Average GHG Emissions**



[g CO<sub>2</sub>-equivalent/km]

#### **GHG Emission Contributions**



#### **Total GHG Emissions**



# **Primary Energy Demand**

#### **Estimated Average Energy Demand**



#### **Energy Demand Contributions**



#### **Energy Source**