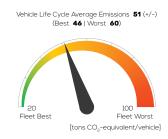

### Greenhouse Gas (GHG) Emissions

#### **Estimated Average GHG Emissions**

[g CO<sub>2</sub>-equivalent/km]