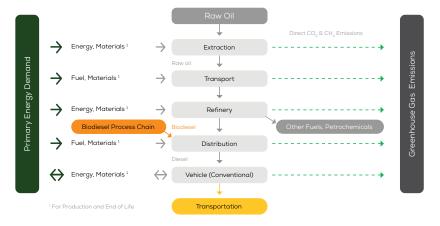

### LIFE CYCLE ASSESSMENT FACT SHEET

#### **BMW 3 Series**

320d diesel 4x2 automatic



# Vehicle Specifications

Green NCAP Publication Date

Fuel Diesel B7

1,572 kg

System Power/Torque 140 kW/400 Nm

> Emissions Class Euro 6d-Temp

Declared Battery Capacity

Declared Electric Energy Consumption (WLTP)

Average | Best | Worst
Measured Electric Energy Consumption (Green NCAP Tests) n.a.

Declared Fuel Consumption (WLTP)

Average | Best | Worst

Measured Fuel Consumption (Green NCAP Tests) 5.2 | 4.5 | 6.4 |/100 km

#### **Process Chain - Diesel Powertrain**



## **Default Assessment Parameters**

Country | Electricity Mix EU Average

Vehicle | Battery Lifetime

Annual Kilometers

Slow | Quick Charging



### Greenhouse Gas (GHG) Emissions

#### **Estimated Average GHG Emissions**



[g CO<sub>2</sub>-equivalent/km]

#### **GHG Emission Contributions**



#### **Total GHG Emissions**



# **Primary Energy Demand**

#### **Estimated Average Energy Demand**



#### **Energy Demand Contributions**



#### **Energy Source**